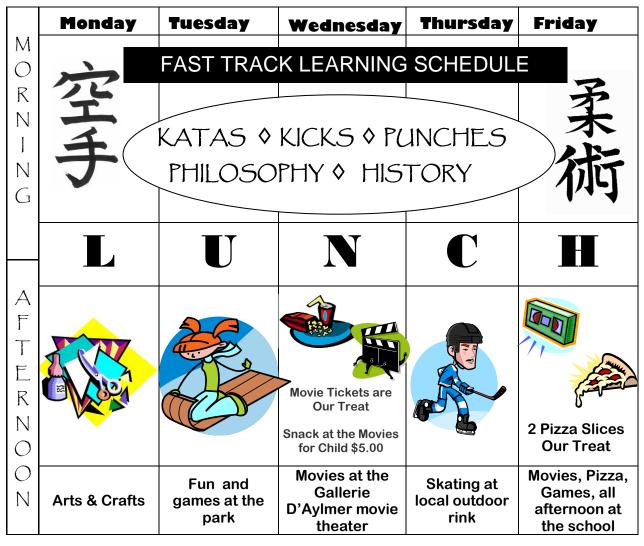

Our March Break Camp and Fast Track program is designed for beginners as well as those with previous Martial Arts training. This program is an excellent opportunity for your child to train in the Martial Arts, while enjoying all the other activities of a March Break vacation.

Each day of March Break Camp will begin with intense Martial Arts training, which is highly concentrated to help the students achieve their next goal in martial arts. The afternoons will consist of an outdoor or indoor activity or field trip.